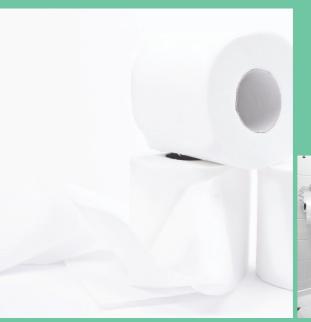

## CLEAN SIMPLICITY FOR A BUSY WORLD

Basics is a concise range of toilet tissue and towel for high volume facilities.

ORDER CODE: 5000 Livi twin toilet roll

**(** 

ORDER CODE: 5001

twin tissue dispenser

ORDER CODE: 5002 Livi four station carousel dispenser

ORDER CODE: 5100 Livi single JRT dispenser

Livi double JRT

ORDER CODE: 5401 Livi large N-fold dispenser

ORDER CODE: 7008

ORDER CODE: 7005 Livi Basics bathroom jumbo 1 ply 500m

ORDER CODE: 7007

ORDER CODE: 7006 Livi Basics bathroom jumbo