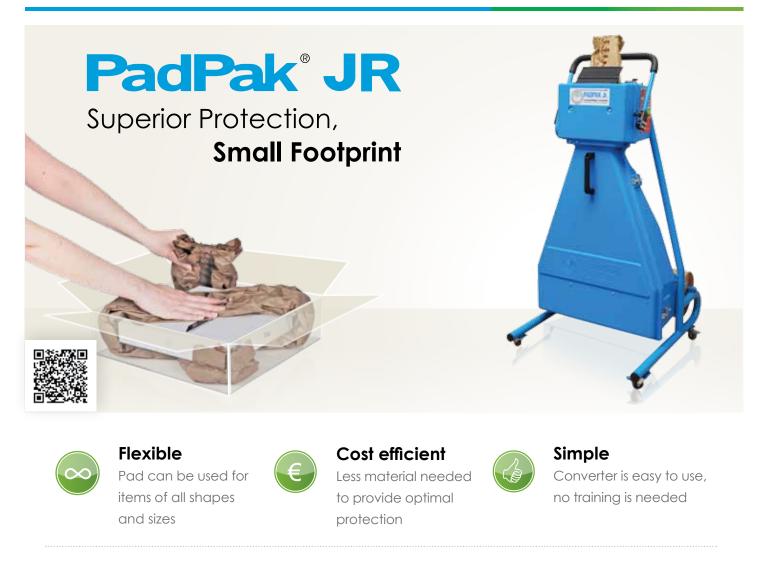

# The **flexible solution** for excellent cushioning **in every setting**

The mobile PadPak JR converts 2 layer paper into exceptional cushioning pads which can be used to protect products of all shapes and sizes during shipment. The paper pad has an incredible shock absorbing capacity. By using this pad, up to 90% of the G-forces are decreased when a box drops on the floor, compared to other materials, leaving your product undamaged. The converter is fast, easy to install or to move around, and requires no special training.