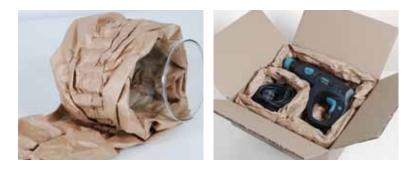

# The **flexible solution** for excellent cushioning **in every setting**

The mobile PadPak JR converts 2 layer paper into exceptional cushioning pads which can be used to protect products of all shapes and sizes during shipment. The paper pad has an incredible shock absorbing capacity. By using this pad, up to 90% of the G-forces are decreased when a box drops on the floor, compared to other materials, leaving your product undamaged. The converter is fast, easy to install or to move around, and requires no special training.