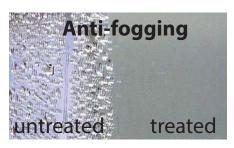

## Ready-to-use, food-safe glass and surface cleaner.

**ProClean Image** is your key to cleaner surfaces. In addition to highly-active cleaning agents, ProClean Image contains a high-tech Anti-Soil and Anti-Fogging agent, which leaves a protective, invisible film on the surface, reducing soil adhesion. Using ProClean Image will actually reduce your cleaning frequency!