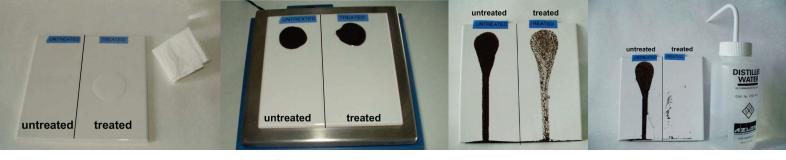

1) Proclean Image applied to 1 tile, not the other.

2) 1g of soil on each tile.

3) Tile placed vertically for 15 seconds.

4) Rinsed with distilled water