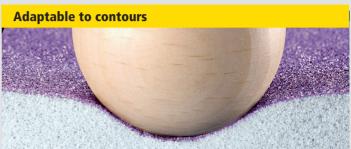

- The abrasive is very adaptable to contours due to the foam-laminated back. It is especially suitable for hard-to-reach and profiled surfaces.
- With siasoft there is no formation of folds or buckling. This enables a consistent sanding pattern without scratches.