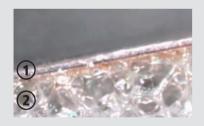

a foam-backed abrasive which ensures very gentle and consistent abrasive use. It prevents unwanted sanding-through and helps to achieve perfect surface quality with minimal scratch depth.



- The foam hardness is matched to the application, enabling siasoft to deliver optimum pressure distribution for a consistent sanding pattern.
- No sanding-through. The soft backing material prevents pressure points caused by fingers. siasoft is therefore especially suitable for fine and intermediate varnish sanding on surfaces or curves.



- The abrasive is very adaptable to contours due to the foam-laminated back. It is especially suitable for hard-to-reach and profiled surfaces.
- With siasoft there is no formation of folds or buckling. This enables a consistent sanding pattern without scratches.



- **1** Abrasive
- 2 Foam Backing