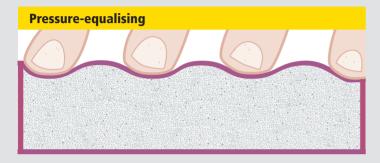

- The foam hardness is matched to the application, enabling siasoft to deliver optimum pressure distribution for a consistent sanding pattern.
- No sanding-through. The soft backing material prevents pressure points caused by fingers. siasoft is therefore especially suitable for fine and intermediate varnish sanding on surfaces or curves.