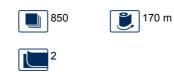

## **Product properties**

| Article | System                              | Roll Length | Roll Width | Roll<br>Diameter | Number of<br>Sheets | Core Inner<br>Diameter | Ply | Print | Embossing | Colour |
|---------|-------------------------------------|-------------|------------|------------------|---------------------|------------------------|-----|-------|-----------|--------|
| 120280  | T2 - Mini<br>jumbo toilet<br>system | 170 m       | 9.7 cm     | 18.8 cm          | 850                 | 5.9 cm                 | 2   | Yes   | Yes       | White  |