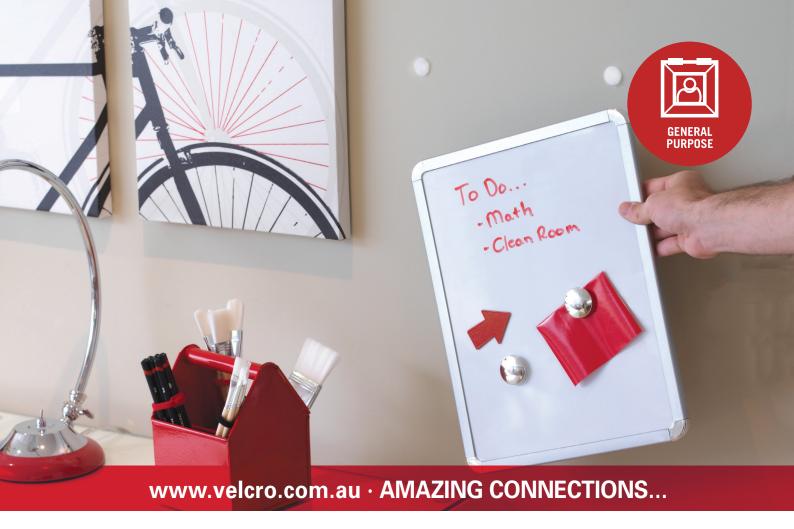

## PRESSURE SENSITIVE PRE-FORMED DOTS

VELCOIN® Brand pre-formed dots are handy for a multitude of uses. Their round shape prevents the edges from lifting and their easy peel and stick makes them ideal for smaller indoor fastening jobs. The hook and loop components can be sold separately in multiple roll sizes or can be purchase in small consumer packs. Just apply some VELCOIN® Brand dots and some imagination to your smaller, fastening problems and you'll have your perfect solution.