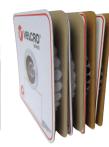

## PRESSURE SENSITIVE PRE-FORMED DOTS

VELCOIN® Brand pre-formed dots are handy for a multitude of uses. Their round shape prevents the edges from lifting and their easy peel and stick makes them ideal for smaller indoor fastening jobs. The hook and loop components can be sold separately in multiple roll sizes or can be purchase in small consumer packs. Just apply some VELCOIN® Brand dots and some imagination to your smaller, fastening problems and you'll have your perfect solution.